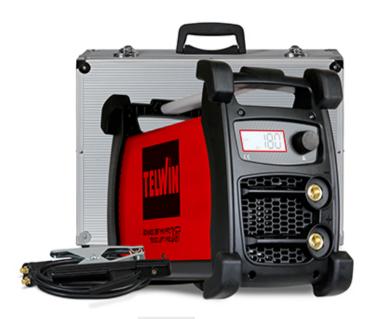

### ADVANCE 227XT MV/PFC VRD 100-240V ACX+CA

cod. 816249

MMA and TIG (LIFT striking) inverter welding machine in direct current (DC).

Use with a wide range of materials such as steel, stainless steel, titanium, copper, nickel and their alloys.

## Features:

- robust and impact resistant;
- compact and light;
- Ø 50mm quick connector;
- LCD display for visualisation of welding current;
- MMA regulations: arc force and hot start;
- MMA electrodes: rutile, basic, stainless steel and cast iron;
- use of extension cables up to 250m;
- Thermostatic, overcurrent, overvoltage, undervoltage, motorgenerator (+/-15%) protections.

Complete with MMA welding accessories and aluminium carry case.